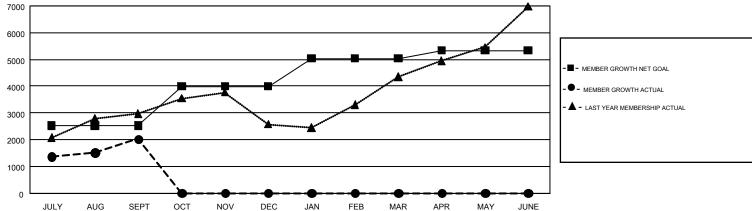

## GMT Constitutional Area 6, Group A

SWADESH RANJAN SAHA

REPORT DOES NOT INCLUDE CLUBS IN UNDISTRICTED AREAS.

| Clubs                 |               |           |               | Members               |                           |                         |                                                    |  |
|-----------------------|---------------|-----------|---------------|-----------------------|---------------------------|-------------------------|----------------------------------------------------|--|
| RESULTS FOR 2018-2019 |               |           |               | RESULTS FOR 2018-2019 |                           |                         |                                                    |  |
| QUARTER               | NEW CLUB GOAL | NEW CLUBS | DROPPED CLUBS | QUARTER               | MEMBER GROWTH NET<br>GOAL | MEMBER GROWTH<br>ACTUAL | DROPPED<br>MEMBERS ACTUAL<br>(including transfers) |  |
| JULY/AUG/SEPT         | 86            | 94        | 22            | JULY/AUG/SEPT         | 2,525                     | 3,850                   | 1,649                                              |  |
| OCT/NOV/DEC           | 45            | 0         | 0             | OCT/NOV/DEC           | 1,470                     | 0                       | 0                                                  |  |
| JAN/FEB/MAR           | 32            | 0         | 0             | JAN/FEB/MAR           | 1,044                     | 0                       | 0                                                  |  |
| APR/MAY/JUNE          | 18            | 0         | 0             | APR/MAY/JUNE          | 300                       | 0                       | 0                                                  |  |

## GOALS AND ACTUAL NEW CLUBS CUMULATIVE

| DROPPED CLUBS: 22              |       | 480 CLUBS OF 1,755 ADDED 1 OR<br>MORE NEW MEMBERS | GENDER DISTRIBUTION  MALE 43,772 (73.32%) |                 |        |
|--------------------------------|-------|---------------------------------------------------|-------------------------------------------|-----------------|--------|
| DROPPED MEMBERS                |       |                                                   | FEMALE                                    | 15,928 (26.68%) |        |
| DECEASED                       | 36    | CLICK HERE FOR CUMULATIVE                         | TOTAL FAMILY UNIT MEMBERS                 |                 | 25,557 |
| CLUB CANCELLED 375 OTHER 1,238 |       | MEMBERSHIP DATA                                   | FAMILY MEMBERS PAYING HALF DUES           |                 | 15,594 |
| TOTAL                          | 1,649 |                                                   |                                           |                 |        |