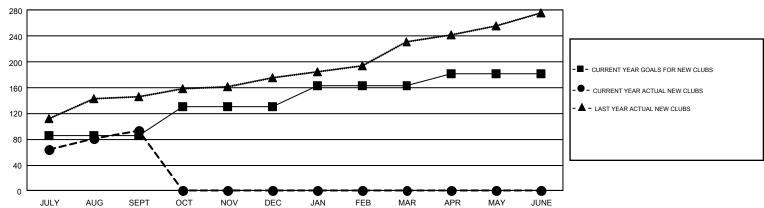

## GMT Constitutional Area 6, Group A

SWADESH RANJAN SAHA

REPORT DOES NOT INCLUDE CLUBS IN UNDISTRICTED AREAS.

| Clubs                 |               |           |               | Members               |                           |                         |                                                    |  |
|-----------------------|---------------|-----------|---------------|-----------------------|---------------------------|-------------------------|----------------------------------------------------|--|
| RESULTS FOR 2018-2019 |               |           |               | RESULTS FOR 2018-2019 |                           |                         |                                                    |  |
| QUARTER               | NEW CLUB GOAL | NEW CLUBS | DROPPED CLUBS | QUARTER               | MEMBER GROWTH NET<br>GOAL | MEMBER GROWTH<br>ACTUAL | DROPPED<br>MEMBERS ACTUAL<br>(including transfers) |  |
| JULY/AUG/SEPT         | 86            | 94        | 22            | JULY/AUG/SEPT         | 2,525                     | 3,850                   | 1,649                                              |  |
| OCT/NOV/DEC           | 45            | 0         | 0             | OCT/NOV/DEC           | 1,470                     | 0                       | 0                                                  |  |
| JAN/FEB/MAR           | 32            | 0         | 0             | JAN/FEB/MAR           | 1,044                     | 0                       | 0                                                  |  |
| APR/MAY/JUNE          | 18            | 0         | 0             | APR/MAY/JUNE          | 300                       | 0                       | 0                                                  |  |

## GOALS AND ACTUAL NEW CLUBS CUMULATIVE

| DROPPED CLUBS: 22              |       | 480 CLUBS OF 1,755 ADDED 1 OR<br>MORE NEW MEMBERS | GENDER DISTRIBUTION  MALE 43,772 (73.32%) |                 |        |
|--------------------------------|-------|---------------------------------------------------|-------------------------------------------|-----------------|--------|
| DROPPED MEMBERS                |       |                                                   | FEMALE                                    | 15,928 (26.68%) |        |
| DECEASED                       | 36    | CLICK HERE FOR CUMULATIVE                         | TOTAL FAMILY UNIT MEMBERS                 |                 | 25,557 |
| CLUB CANCELLED 375 OTHER 1,238 |       | MEMBERSHIP DATA                                   | FAMILY MEMBERS PAYING HALF DUES           |                 | 15,594 |
| TOTAL                          | 1,649 |                                                   |                                           |                 |        |